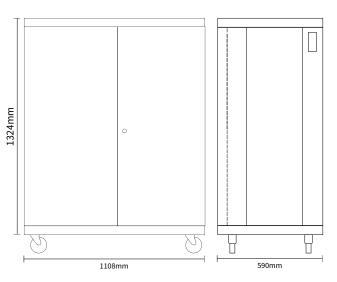

Recessed handles give the ClassBuddy<sup>™</sup> a smooth exterior and manoeuvrability is achieved with high quality castors which give 360° movement. Two castors are braked for stability and locking into position.

Security is provided through the cabinet's construction, piano style hinges and locking mechanisms. There is a rear service door with unique keys for technical staff access only.