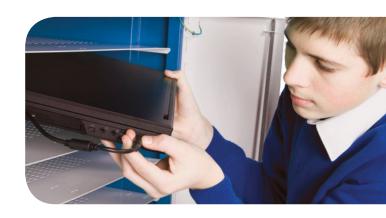

## The ClassBuddy™ Laptop 30

The ClassBuddy™ offers an unrivalled and cost effective solution to store, charge and even update your devices.

Laptops and Chromebooks are all charged using their own AC adaptors which are kept neat and tidy with a simple and effective cable management system. All devices are charged simultaneously in the fastest possible time.